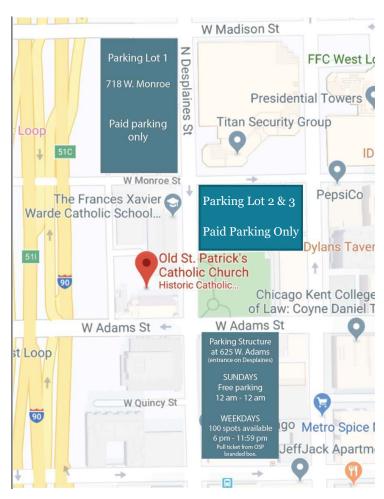

# **Parking**

Parking is available in our lot at 625 W. Adams.

Please pull a complimentary ticket from the Old St. Pat's branded box.